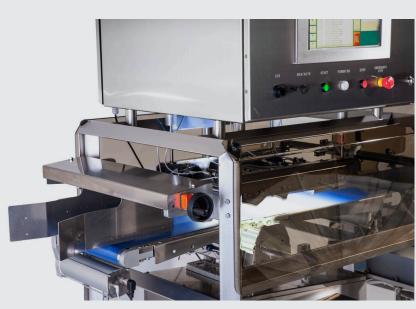

### SEAL INTEGRITY - Flexible, Rigid, Over Wrap and Flow Wrap Packages

meat, cheese, sauce, paper, brine, wrinkles overwrap detection on bottom of tray

### **FOREIGN DEBRIS DETECTION**

Identify spills, overfill, food or debris on the bottom of the package Shredded cheese, pasta identify foreign debris or garbage prior to packaging Identify low vacuum packages,

### CONFIRM PACKAGE DOME HEIGHT (TOO HIGH OR TOO LOW)

**SUPER HYGIENIC DESIGN** 

POP UP REJECT SYSTEM