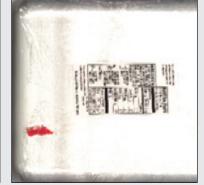

### SEAL INTEGRITY - Flexible, Rigid, Over Wrap and Flow Wrap Packages

meat, cheese, sauce, paper, brine, wrinkles overwrap detection on bottom of tray

SEALS
CHEESE STICKS - BRINE

RETAIL BACON
PAPER/BOARD IN SEAL

FLEXIBLE PACKAGING FAT SMEAR IN SEAL

LABEL INSPECTION

PRODUCT TRIM
ANALYSIS

PRODUCT
IDENTIFICATION
FOR SORTING AND/OR LABEL:

PACKAGE BOTTOM INSPECTION