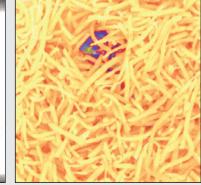

### **FOREIGN DEBRIS DETECTION**

Identify spills, overfill, food or debris on the bottom of the package Shredded cheese, pasta identify foreign debris or garbage prior to packaging Identify low vacuum packages,

CHEESE GRADING FOREIGN DEBRIS INSPECTION