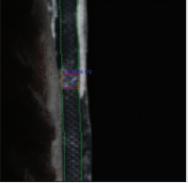

### SEAL INTEGRITY - Flexible, Rigid, Over Wrap and Flow Wrap Packages

meat, cheese, sauce, paper, brine, wrinkles overwrap detection on bottom of tray

SEALS
CHEESE STICKS - BRINE

RETAIL BACON
PAPER/BOARD IN SEAL

FLEXIBLE PACKAGING FAT SMEAR IN SEAL

LABEL INSPECTION

PRODUCT TRIM
ANALYSIS

PRODUCT
IDENTIFICATION
FOR SORTING AND/OR LABEL:

PACKAGE BOTTOM INSPECTION