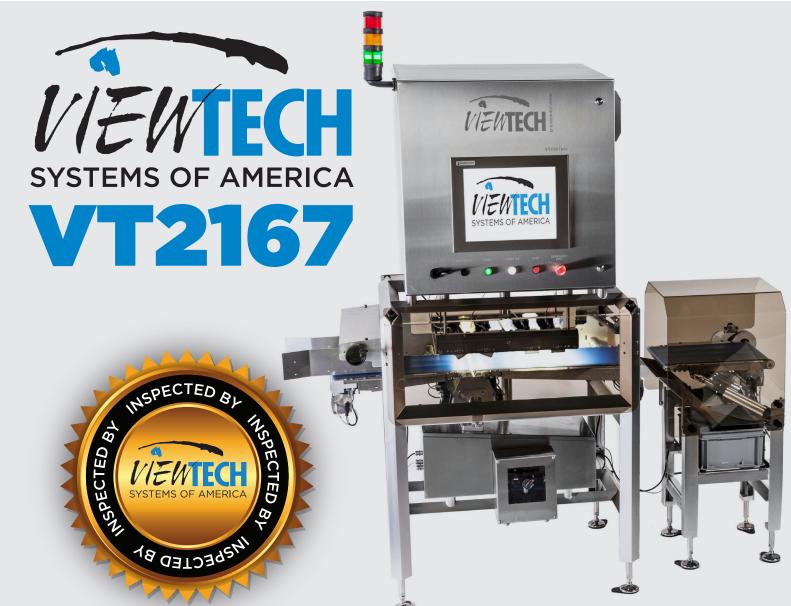

## VT2167 - THE COMPLETE PACKAGE INSPECTION SYSTEM

Inspect 100% of your packages MEAT, POULTRY, DAIRY, READY TO EAT

Remove human error and distraction from your product inspection process

### **MODELS**

VT2167 SINGLE LANE VT2167 DUAL LANE VT2167 SUPER HYGIENIC

(as shown on front cover)

These IP67 machines are constructed of 304 Stainless Steel, designed to be used in a washdown environment. These machines can be configured:

# USE THIS MACHINE TO DISTINGUISH YOUR COMPANY FROM YOUR COMPETITION!

**VT2167 SINGLE LANE** 

**VT2167 DUAL LANE** 