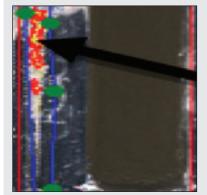

### SEAL INTEGRITY - Flexible, Rigid, Over Wrap and Flow Wrap Packages

meat, cheese, sauce, paper, brine, wrinkles overwrap detection on bottom of tray

SEALS
CHEESE STICKS - BRINE

RETAIL BACON
PAPER/BOARD IN SEAL

FLEXIBLE PACKAGING FAT SMEAR IN SEAL

LABEL INSPECTION

PRODUCT TRIM
ANALYSIS

PRODUCT
IDENTIFICATION
FOR SORTING AND/OR LABEL:

PACKAGE BOTTOM INSPECTION