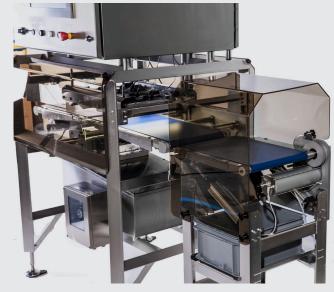

### **MODELS**

VT2167 SINGLE LANE VT2167 DUAL LANE VT2167 SUPER HYGIENIC

(as shown on front cover)

These IP67 machines are constructed of 304 Stainless Steel, designed to be used in a washdown environment. These machines can be configured:

#### **OPTIONS**

- Multiple Camera Configurations -Top and Bottom
- 360 Degree Inspection
- Multiple Reject System
- Remote monitor for live statistical viewing