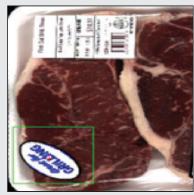

### LABEL VERIFICATION

Correct Label - Pattern Match Placement on package Rotation control OCR (Optical Character Recognition)