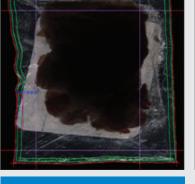

### SEAL INTEGRITY - Flexible, Rigid, Over Wrap and Flow Wrap Packages

meat, cheese, sauce, paper, brine, wrinkles overwrap detection on bottom of tray

### **FOREIGN DEBRIS DETECTION**

Identify spills, overfill, food or debris on the bottom of the package Shredded cheese, pasta identify foreign debris or garbage prior to packaging Identify low vacuum packages,