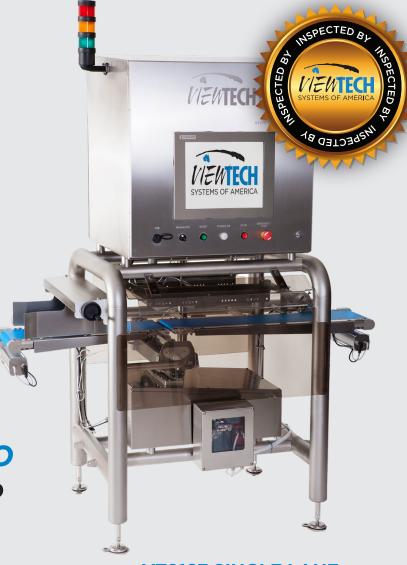

### **MODELS**

VT2167 SINGLE LANE VT2167 DUAL LANE VT2167 SUPER HYGIENIC

(as shown on front cover)

These IP67 machines are constructed of 304 Stainless Steel, designed to be used in a washdown environment. These machines can be configured:

# USE THIS MACHINE TO DISTINGUISH YOUR COMPANY FROM YOUR COMPETITION!

**VT2167 SINGLE LANE** 

**VT2167 DUAL LANE** 