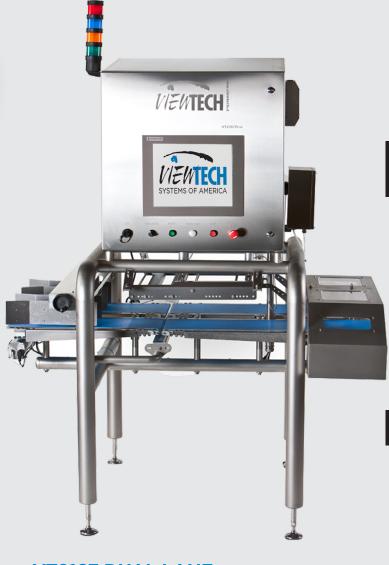

### **MODELS**

VT2167 SINGLE LANE VT2167 DUAL LANE VT2167 SUPER HYGIENIC

(as shown on front cover)

These IP67 machines are constructed of 304 Stainless Steel, designed to be used in a washdown environment. These machines can be configured:

# USE THIS MACHINE TO DISTINGUISH YOUR COMPANY FROM YOUR COMPETITION!

**VT2167 SINGLE LANE** 

**VT2167 DUAL LANE** 